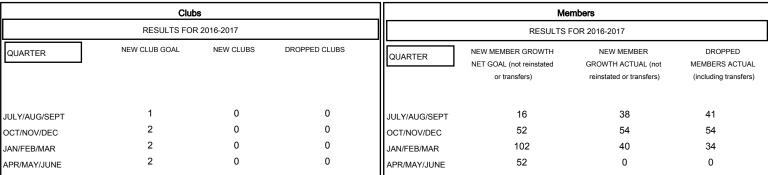

## GOALS AND ACTUAL NEW CLUBS CUMULATIVE

## GOALS AND ACTUAL MEMBERS CUMULATIVE

| DROPPED CLUBS: 0  DROPPED MEMBERS |          | 26 CLUBS OF 48 ADDED 1 OR MORE<br>NEW MEMBERS | GENDER DISTR<br>MALE<br>FEMALE  | RIBUTION<br>606 (55.60%)<br>484 (44.40%) |     |
|-----------------------------------|----------|-----------------------------------------------|---------------------------------|------------------------------------------|-----|
| DECEASED                          | 8        | CLICK HERE FOR CUMULATIVE MEMBERSHIP DATA     | TOTAL FAMILY UNIT MEMBERS       |                                          | 178 |
| CLUB CANCELLED OTHER              | 0<br>121 |                                               | FAMILY MEMBERS PAYING HALF DUES |                                          | 94  |
| TOTAL                             | 129      |                                               |                                 |                                          |     |