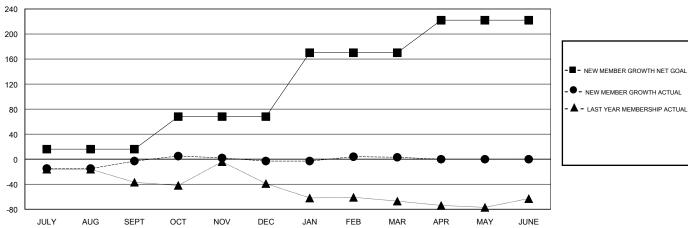

## GOALS AND ACTUAL MEMBERS CUMULATIVE

| DROPPED CLUBS: 0  DROPPED MEMBERS |          | 26 CLUBS OF 48 ADDED 1 OR MORE<br>NEW MEMBERS | GENDER DISTR<br>MALE<br>FEMALE  | RIBUTION<br>606 (55.60%)<br>484 (44.40%) |     |
|-----------------------------------|----------|-----------------------------------------------|---------------------------------|------------------------------------------|-----|
| DECEASED                          | 8        | CLICK HERE FOR CUMULATIVE MEMBERSHIP DATA     | TOTAL FAMILY UNIT MEMBERS       |                                          | 178 |
| CLUB CANCELLED OTHER              | 0<br>121 |                                               | FAMILY MEMBERS PAYING HALF DUES |                                          | 94  |
| TOTAL                             | 129      |                                               |                                 |                                          |     |